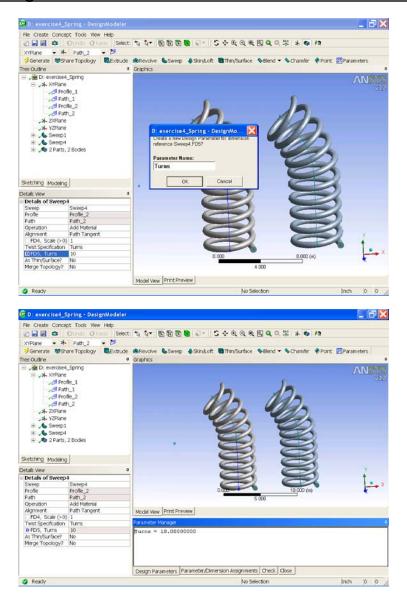

Meter 0 0

😏 SknyLoft Creation -- Select more sketches to add or click Generate to complete the skin/loft 🛛 3 Sketches



































#### E: exercise5\_BoatHull - DesignModeler \_ 7 🗙 File Create Concept Tools View Help Plane6 • \* protle\_4 • 5 Generate @Store Topology Extr Extrude @Revolve &Sweep &Skin/Loft @Thin/Surface &Blend - &Chamfer &Point Parameters Tree Outline # Graphics E: exercise5\_BoatHull A profile\_1 → YZPlane → YZPlane Planes → Plane5 → Plane5 → Plane6 → @ profile\_4 ₩ → @ Skn2 ↓ Thin1 ₩ → @ 1Part, 1Body Sketching Modeling Details View - Details of Thin1 Thin/Surface Selection Type Thin1 Faces to Remove 3 Faces Geometry 3 Faces Direction Inward FD1, Thickness (>=0) 0.05 m 1.000 (m) **Click Here to Continue** Ready Meter 0 0

# What Have