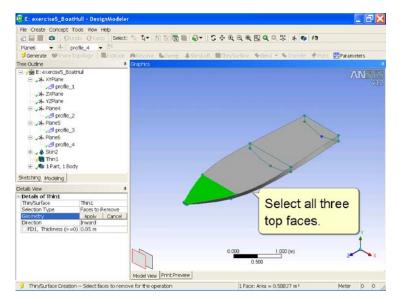

#### E: exercise5\_BoatHull - DesignModeler \_ 7 🗙 File Create Concept Tools View Help Plane6 • \* protle\_4 • 5 Generate @Store Topology Extr Extrude @Revolve &Sweep &Skin/Loft @Thin/Surface &Blend - &Chamfer &Point Parameters Tree Outline # Graphics E: exercise5\_BoatHull A profile\_1 → YZPlane → YZPlane Planes → Plane5 → Plane5 → Plane6 → @ profile\_4 ₩ → @ Skn2 ↓ Thin1 ₩ → @ 1Part, 1Body Sketching Modeling Details View - Details of Thin1 Thin/Surface Selection Type Thin1 Faces to Remove 3 Faces Geometry 3 Faces Direction Inward FD1, Thickness (>=0) 0.05 m 1.000 (m) **Click Here to Continue** Ready Meter 0 0