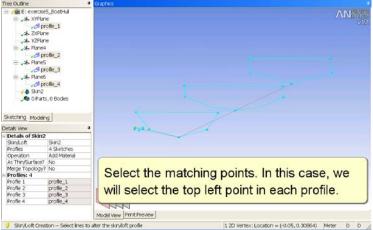

Meter 0 0

😏 SknyLoft Creation -- Select more sketches to add or click Generate to complete the skin/loft 🛛 3 Sketches