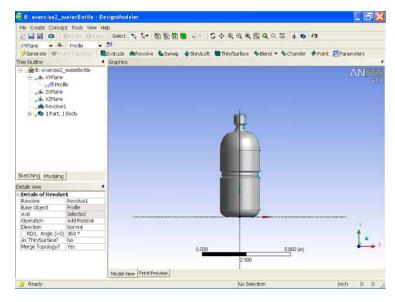

# What Have We Learned?

- How to Extrude a sketch
- · How to Revolve a sketch
- · How to Sweep along a path
- · How to Sweep around a path
- · How to set a Parameter
- · How to Skin/Loft sketches
- · How to Thin/Surface an object