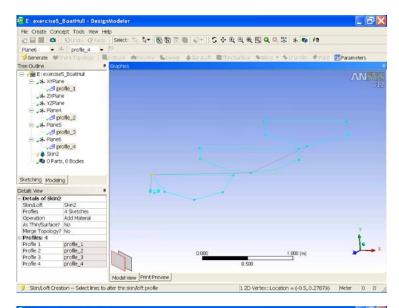

Meter 0 0

😏 SknyLoft Creation -- Select more sketches to add or click Generate to complete the skin/loft 🛛 3 Sketches