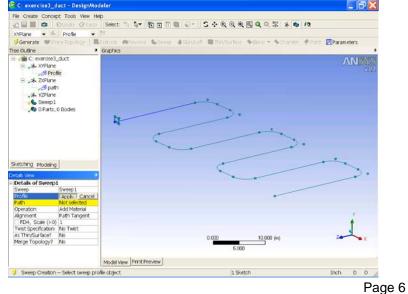

Meter 0 0

😏 SknyLoft Creation -- Select more sketches to add or click Generate to complete the skin/loft 🛛 3 Sketches



































#### E: exercise5\_BoatHull - DesignModeler \_ 7 🗙 File Create Concept Tools View Help Plane6 • \* protle\_4 • 5 Generate @Store Topology Extr Extrude @Revolve &Sweep &Skin/Loft @Thin/Surface &Blend - &Chamfer &Point Parameters Tree Outline # Graphics E: exercise5\_BoatHull A profile\_1 → YZPlane → YZPlane Planes → Plane5 → Plane5 → Plane6 → @ profile\_4 ₩ → @ Skn2 ↓ Thin1 ₩ → @ 1Part, 1Body Sketching Modeling Details View - Details of Thin1 Thin/Surface Selection Type Thin1 Faces to Remove 3 Faces Geometry 3 Faces Direction Inward FD1, Thickness (>=0) 0.05 m 1.000 (m) **Click Here to Continue