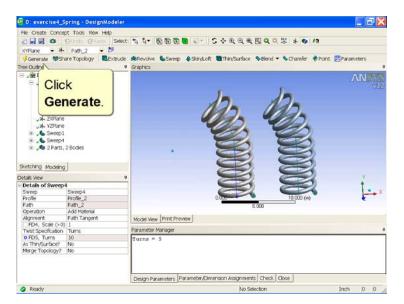

Meter 0 0

😏 SknyLoft Creation -- Select more sketches to add or click Generate to complete the skin/loft 🛛 3 Sketches



































#### E: exercise5\_BoatHull - DesignModeler \_ 7 🗙 File Create Concept Tools View Help Plane6 • \* protle\_4 • 5 Generate @Store Topology Extr Extrude @Revolve &Sweep &Skin/Loft @Thin/Surface &Blend - &Chamfer &Point Parameters Tree Outline # Graphics E: exercise5\_BoatHull A profile\_1 → YZPlane → YZPlane Planes → Plane5 → Plane5 → Plane6 → @ profile\_4 ₩ → @ Skn2 ↓ Thin1 ₩ → @ 1Part, 1Body Sketching Modeling Details View - Details of Thin1 Thin/Surface Selection Type Thin1 Faces to Remove 3 Faces Geometry 3 Faces Direction Inward FD1, Thickness (>=0) 0.05 m 1.000 (m) **Click Here to Continue** Ready Meter 0 0

# What Have We L