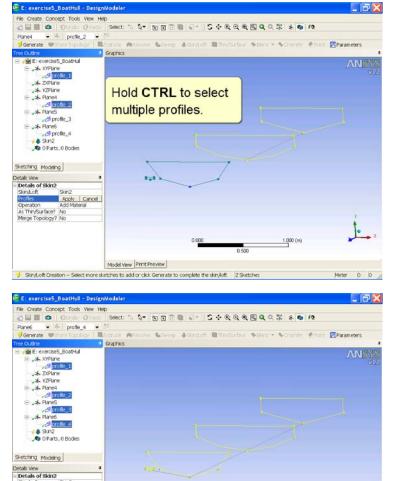

Meter 0 0

😏 SknyLoft Creation -- Select more sketches to add or click Generate to complete the skin/loft 🛛 3 Sketches



































#### E: exercise5\_BoatHull - DesignModeler \_ 7 🗙 File Create Concept Tools View Help Plane6 • \* protle\_4 • 5 Generate @Store Topology Extr Extrude @Revolve &Sweep &Skin/Loft @Thin/Surface &Blend - &Chamfer &Point Parameters Tree Outline # Graphics E: exercise5\_BoatHull A profile\_1 → YZPlane → YZPlane Planes → Plane5 → Plane5 → Plane6 → @ profile\_4 ₩ → @ Skn2 ↓ Thin1 ₩ → @ 1Part, 1Body Sketching Modeling Details View - Details of Thin1 Thin/Surface Selection Type Thin1 Faces to Remove 3 Faces Geometry 3 Faces Direction Inward FD1, Thickness (>=0) 0.05 m 1.000 (m) **Click Here to Continue** Ready Meter 0 0

# What Have We Learned?



- How to Extrude a sketch
- · How to Revolve a sketch
- · How to Sweep along a path
- · How to Sweep around a path
- ·