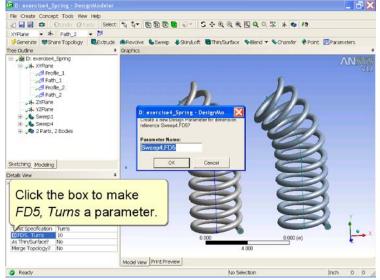

Meter 0 0

😏 SknyLoft Creation -- Select more sketches to add or click Generate to complete the skin/loft 🛛 3 Sketches