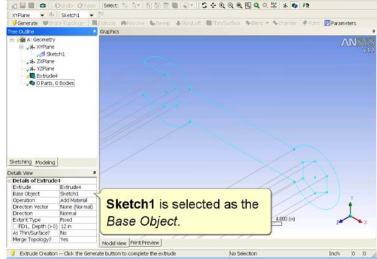

Meter 0 0

😏 SknyLoft Creation -- Select more sketches to add or click Generate to complete the skin/loft 🛛 3 Sketches



































#### E: exercise5\_BoatHull - DesignModeler \_ 7 🗙 File Create Concept Tools View Help Plane6 • \* protle\_4 • 5 Generate @Store Topology Extr Extrude @Revolve &Sweep &Skin/Loft @Thin/Surface &Blend - &Chamfer &Point Parameters Tree Outline # Graphics E: exercise5\_BoatHull A profile\_1 → YZPlane → YZPlane Planes → Plane5 → Plane5 → Plane6 → @ profile\_4 ₩ → @ Skn2 ↓ Thin1 ₩ → @ 1Part, 1Body Sketching Modeling Details View - Details of Thin1 Thin/Surface Selection Type Thin1 Faces to Remove 3 Faces Geometry 3 Faces Direction Inward FD1, Thickness (>=0) 0.05 m 1.00