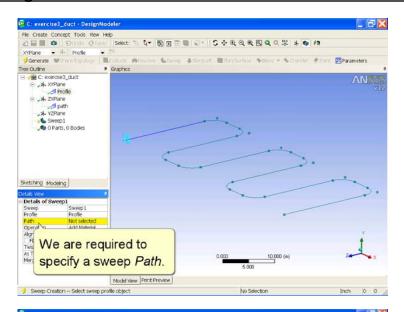

Meter 0 0

😏 SknyLoft Creation -- Select more sketches to add or click Generate to complete the skin/loft 🛛 3 Sketches



































#### E: exercise5\_BoatHull - DesignModeler \_ 7 🗙 File Create Concept Tools View Help Plane6 • \* protle\_4 • 5 Generate @Store Topology Extr Extrude @Revolve &Sweep &Skin/Loft @Thin/Surface &Blend - &Chamfer &Point Parameters Tree Outline # Graphics E: exercise5\_BoatHull A profile\_1 → YZPlane → YZPlane Planes → Plane5 → Plane5 → Plane6 → @ profile\_4 ₩ → @ Skn2 ↓ Thin1 ₩ → @ 1Part, 1Body Sketching Modeling Details View - Details of Thin1 Thin/Surface Selection Type Thin1 Faces to Remove 3 Faces Geometry 3 Faces Direction Inward FD1, Thickness (>=0) 0.05 m 1.000 (m) **Click Here to Continue**