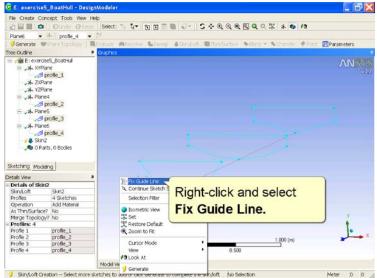

Meter 0 0

😏 SknyLoft Creation -- Select more sketches to add or click Generate to complete the skin/loft 🛛 3 Sketches



































#### E: exercise5\_BoatHull - DesignModeler \_ 7 🗙 File Create Concept Tools View Help Plane6 • \* protle\_4 • 5 Generate @Store Topology Extr Extrude @Revolve &Sweep &Skin/Loft @Thin/Surface &Blend - &Chamfer &Point Parameters Tree Outline # Graphics E: exercise5\_BoatHull A profile\_1 → YZPlane → YZPlane Planes → Plane5 → Plane5 → Plane6 → @ profile\_4 ₩ → @ Skn2 ↓ Thin1 ₩ → @ 1Part, 1Body Sketching Modeling Details View - Details of Thin1 Thin/Surface Selection Type Thin1 Faces to Remove 3 Faces Geometry 3 Faces Direction Inward FD1, Thickness (>=0) 0.05 m 1.000 (m) **Click Here to Continue** Ready Meter 0 0

# What Have We Learned?



- How to Extrude a sketch
- · How to Revolve a sketch
- · How to Sweep along a path
- · How to Sweep around a path
- · How to