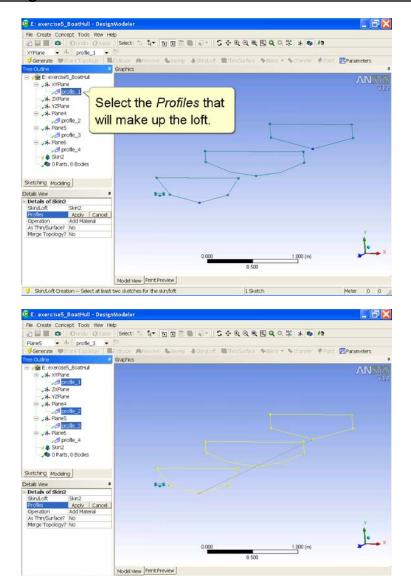

Meter 0 0

😏 SknyLoft Creation -- Select more sketches to add or click Generate to complete the skin/loft 🛛 3 Sketches