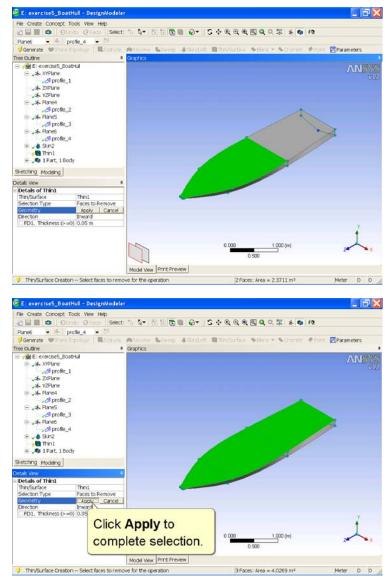

#### E: exercise5\_BoatHull - DesignModeler \_ 7 🗙 File Create Concept Tools View Help Plane6 • \* protle\_4 • 5 Generate @Store Topology Extr Extrude @Revolve &Sweep &Skin/Loft @Thin/Surface &Blend - &Chamfer &Point Parameters Tree Outline # Graphics E: exercise5\_BoatHull A profile\_1 → YZPlane → YZPlane Planes → Plane5 → Plane5 → Plane6 → @ profile\_4 ₩ → @ Skn2 ↓ Thin1 ₩ → @ 1Part, 1Body Sketching Modeling Details View - Details of Thin1 Thin/Surface Selection Type Thin1 Faces to Remove 3 Faces Geometry 3 Faces Direction Inward FD1, Thickness (>=0) 0.05 m 1.000 (m) **Click Here to Continue** Ready Meter 0 0