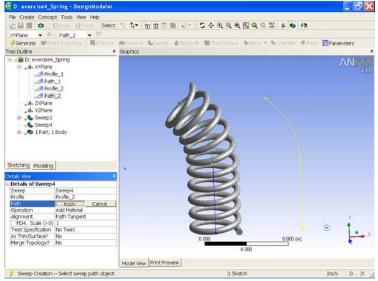

Meter 0 0

😏 SknyLoft Creation -- Select more sketches to add or click Generate to complete the skin/loft 🛛 3 Sketches