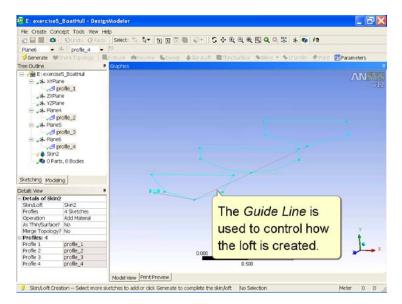

Meter 0 0

😏 SknyLoft Creation -- Select more sketches to add or click Generate to complete the skin/loft 🛛 3 Sketches



































#### E: exercise5\_BoatHull - DesignModeler \_ 7 🗙 File Create Concept Tools View Help Plane6 • \* protle\_4 • 5 Generate @Store Topology Extr Extrude @Revolve &Sweep &Skin/Loft @Thin/Surface &Blend - &Chamfer &Point Parameters Tree Outline # Graphics E: exercise5\_BoatHull A profile\_1 → YZPlane → YZPlane Planes → Plane5 → Plane5 → Plane6 → @ profile\_4 ₩ → @ Skn2 ↓ Thin1 ₩ → @ 1Part, 1Body Sketching Modeling Details View - Details of Thin1 Thin/Surface Selection Type Thin1 Faces to Remove 3 Faces Geometry 3 Faces Direction Inward FD1, Thickness (>=0) 0.05 m 1.000 (m) **Click Here to Continue** Ready Meter 0 0

# What Have We Learned?



- How to Extrude a sketch
- · How to Revolve a sketch
- · How to Sweep along a path
- · How to Sweep around a path
- · How