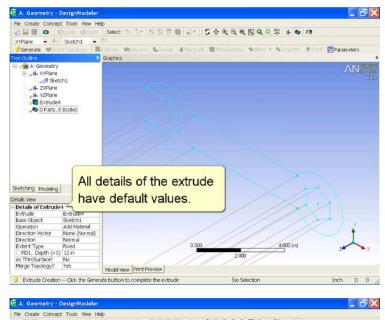

Meter 0 0

😏 SknyLoft Creation -- Select more sketches to add or click Generate to complete the skin/loft 🛛 3 Sketches



































#### E: exercise5\_BoatHull - DesignModeler \_ 7 🗙 File Create Concept Tools View Help Plane6 • \* protle\_4 • 5 Generate @Store Topology Extr Extrude @Revolve &Sweep &Skin/Loft @Thin/Surface &Blend - &Chamfer &Point Parameters Tree Outline # Graphics E: exercise5\_BoatHull A profile\_1 → YZPlane → YZPlane Planes → Plane5 → Plane5 → Plane6 → @ profile\_4 ₩ → @ Skn2 ↓ Thin1 ₩ → @ 1Part, 1Body Sketching Modeling Details View - Details of Thin1 Thin/Surface Selection Type Thin1 Faces to Remove 3 Faces Geometry 3 Faces Direction Inward FD1, Thickness (>=0) 0.05 m 1.