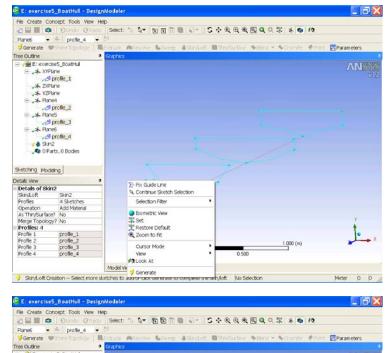

Meter 0 0

😏 SknyLoft Creation -- Select more sketches to add or click Generate to complete the skin/loft 🛛 3 Sketches