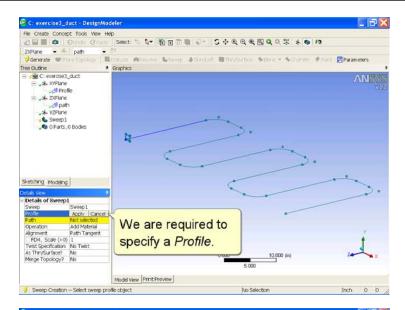

Meter 0 0

😏 SknyLoft Creation -- Select more sketches to add or click Generate to complete the skin/loft 🛛 3 Sketches



































#### E: exercise5\_BoatHull - DesignModeler \_ 7 🗙 File Create Concept Tools View Help Plane6 • \* protle\_4 • 5 Generate @Store Topology Extr Extrude @Revolve &Sweep &Skin/Loft @Thin/Surface &Blend - &Chamfer &Point Parameters Tree Outline # Graphics E: exercise5\_BoatHull A profile\_1 → YZPlane → YZPlane Planes → Plane5 → Plane5 → Plane6 → @ profile\_4 ₩ → @ Skn2 ↓ Thin1 ₩ → @ 1Part, 1Body Sketching Modeling Details View - Details of Thin1 Thin/Surface Selection Type Thin1 Faces to Remove 3 Faces Geometry 3 Faces Direction Inward FD1, Thickness (>=0) 0.05 m 1.000 (m) **Click Here to Contin