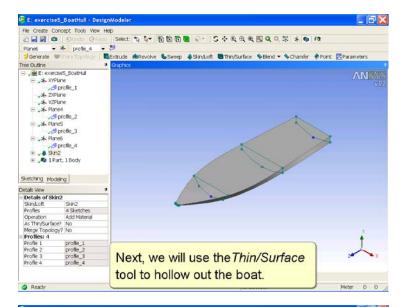

#### E: exercise5\_BoatHull - DesignModeler \_ 7 🗙 File Create Concept Tools View Help Plane6 • \* protle\_4 • 5 Generate @Store Topology Extr Extrude @Revolve &Sweep &Skin/Loft @Thin/Surface &Blend - &Chamfer &Point Parameters Tree Outline # Graphics E: exercise5\_BoatHull A profile\_1 → YZPlane → YZPlane Planes → Plane5 → Plane5 → Plane6 → @ profile\_4 ₩ → @ Skn2 ↓ Thin1 ₩ → @ 1Part, 1Body Sketching Modeling Details View - Details of Thin1 Thin/Surface Selection Type Thin1 Faces to Remove 3 Faces Geometry 3 Faces Direction Inward FD1, Thickness (>=0) 0.05 m 1.000 (m) **Click Here to Continue** Ready Meter 0 0