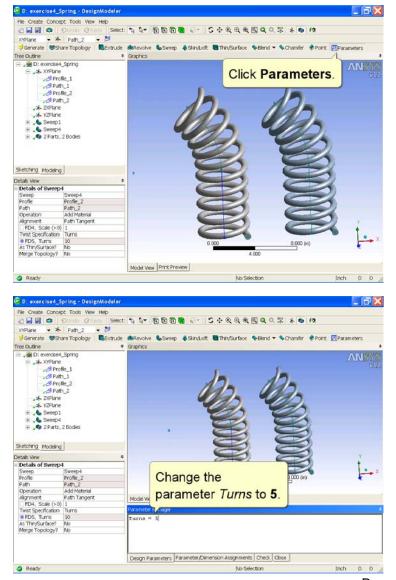

Meter 0 0

😏 SknyLoft Creation -- Select more sketches to add or click Generate to complete the skin/loft 🛛 3 Sketches



































#### E: exercise5\_BoatHull - DesignModeler \_ 7 🗙 File Create Concept Tools View Help Plane6 • \* protle\_4 • 5 Generate @Store Topology Extr Extrude @Revolve &Sweep &Skin/Loft @Thin/Surface &Blend - &Chamfer &Point Parameters Tree Outline # Graphics E: exercise5\_BoatHull A profile\_1 → YZPlane → YZPlane Planes → Plane5 → Plane5 → Plane6 → @ profile\_4 ₩ → @ Skn2 ↓ Thin1 ₩ → @ 1Part, 1Body Sketching Modeling Details View - Details of Thin1 Thin/Surface Selection Type Thin1 Faces to Remove 3 Faces Geometry 3 Faces Direction Inward FD1, Thickness (>=0) 0.05 m 1.000 (m) **Click Here to Continue** Ready Meter 0 0

# What Have We