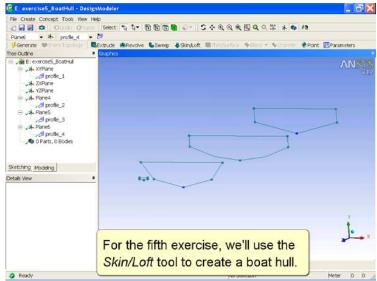

# What Have We Learned?

- How to Extrude a sketch
- · How to Revolve a sketch
- · How to Sweep along a path
- · How to Sweep around a path
- · How to set a Parameter
- · How to Skin/Loft sketches
- · How to Thin/Surface an object