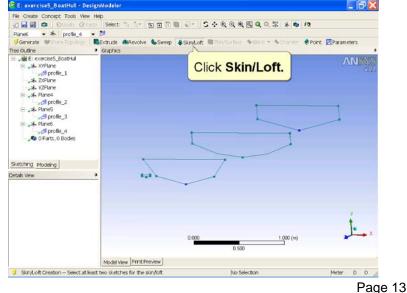

# What Have We Learned?

- How to Extrude a sketch
- · How to Revolve a sketch
- · How to Sweep along a path
- · How to Sweep around a path
- · How to set a Parameter
- · How to Skin/Loft sketches
- · How to Thin/Surface an object