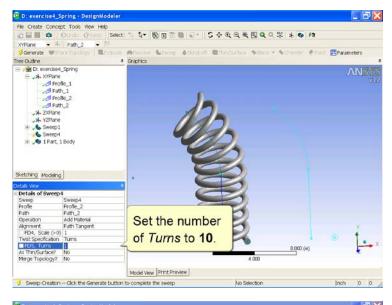

Meter 0 0

😏 SknyLoft Creation -- Select more sketches to add or click Generate to complete the skin/loft 🛛 3 Sketches