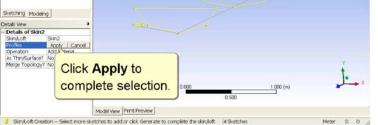

Meter 0 0

😏 SknyLoft Creation -- Select more sketches to add or click Generate to complete the skin/loft 🛛 3 Sketches



































#### E: exercise5\_BoatHull - DesignModeler \_ 7 🗙 File Create Concept Tools View Help Plane6 • \* protle\_4 • 5 Generate @Store Topology Extr Extrude @Revolve &Sweep &Skin/Loft @Thin/Surface &Blend - &Chamfer &Point Parameters Tree Outline # Graphics E: exercise5\_BoatHull A profile\_1 → YZPlane → YZPlane Planes → Plane5 → Plane5 → Plane6 → @ profile\_4 ₩ → @ Skn2 ↓ Thin1 ₩ → @ 1Part, 1Body Sketching Modeling Details View - Details of Thin1 Thin/Surface Selection Type Thin1 Faces to Remove 3 Faces Geometry 3 Faces Direction Inward FD1, Thickness (>=0) 0.05 m 1.000 (m) **Click Here to Continue** Ready Meter 0 0

# What Have We Learned?



- How to Extrude a sketch
- · How to Revolve a sketch
- · How to Sweep along a path
- · How to Sweep around a path
- · Ho