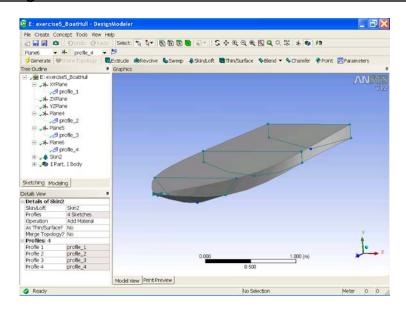

# What Have We Learned?

- How to Extrude a sketch
- · How to Revolve a sketch
- · How to Sweep along a path
- · How to Sweep around a path
- · How to set a Parameter
- · How to Skin/Loft sketches
- · How to Thin/Surface an object