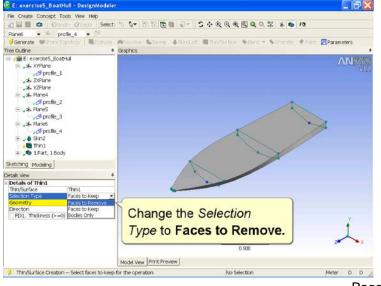

#### E: exercise5\_BoatHull - DesignModeler \_ 7 🗙 File Create Concept Tools View Help Plane6 • \* protle\_4 • 5 Generate @Store Topology Extr Extrude @Revolve &Sweep &Skin/Loft @Thin/Surface &Blend - &Chamfer &Point Parameters Tree Outline # Graphics E: exercise5\_BoatHull A profile\_1 → YZPlane → YZPlane Planes → Plane5 → Plane5 → Plane6 → @ profile\_4 ₩ → @ Skn2 ↓ Thin1 ₩ → @ 1Part, 1Body Sketching Modeling Details View - Details of Thin1 Thin/Surface Selection Type Thin1 Faces to Remove 3 Faces Geometry 3 Faces Direction Inward FD1, Thickness (>=0) 0.05 m 1.000 (m) **Click Here to Continue** Ready Meter 0 0