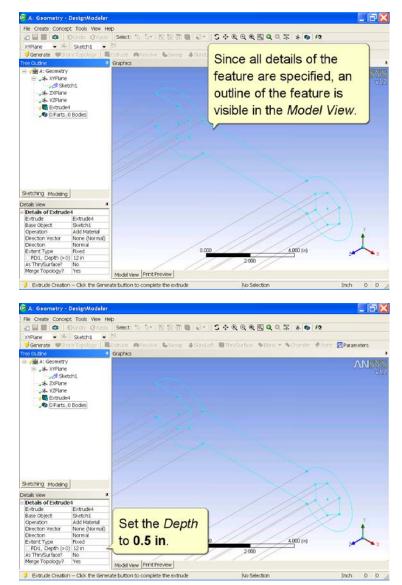

Meter 0 0

😏 SknyLoft Creation -- Select more sketches to add or click Generate to complete the skin/loft 🛛 3 Sketches



































#### E: exercise5\_BoatHull - DesignModeler \_ 7 🗙 File Create Concept Tools View Help Plane6 • \* protle\_4 • 5 Generate @Store Topology Extr Extrude @Revolve &Sweep &Skin/Loft @Thin/Surface &Blend - &Chamfer &Point Parameters Tree Outline # Graphics E: exercise5\_BoatHull A profile\_1 → YZPlane → YZPlane Planes → Plane5 → Plane5 → Plane6 → @ profile\_4 ₩ → @ Skn2 ↓ Thin1 ₩ → @ 1Part, 1Body Sketching Modeling Details View - Details of Thin1 Thin/Surface Selection Type Thin1 Faces to Remove 3 Faces Geometry 3 Faces Direction Inward FD1, Thickness (>=0) 0.05 m 1.000