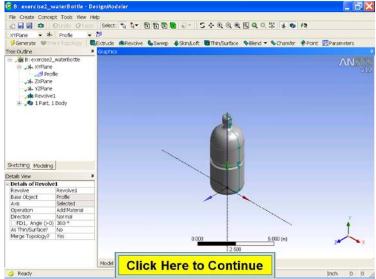

#### E: exercise5\_BoatHull - DesignModeler \_ 7 🗙 File Create Concept Tools View Help Plane6 • \* protle\_4 • 5 Generate @Store Topology Extr Extrude @Revolve &Sweep &Skin/Loft @Thin/Surface &Blend - &Chamfer &Point Parameters Tree Outline # Graphics E: exercise5\_BoatHull A profile\_1 → YZPlane → YZPlane Planes → Plane5 → Plane5 → Plane6 → @ profile\_4 ₩ → @ Skn2 ↓ Thin1 ₩ → @ 1Part, 1Body Sketching Modeling Details View - Details of Thin1 Thin/Surface Selection Type Thin1 Faces to Remove 3 Faces Geometry 3 Faces Direction Inward FD1, Thickness (>=0) 0.05 m 1.000 (m) **Click Here to Continue** Ready Meter 0 0