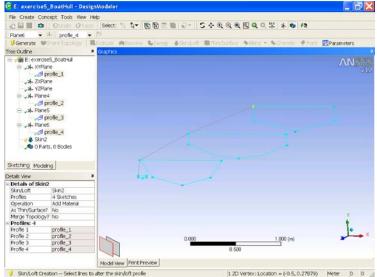

Meter 0 0

😏 SknyLoft Creation -- Select more sketches to add or click Generate to complete the skin/loft 🛛 3 Sketches