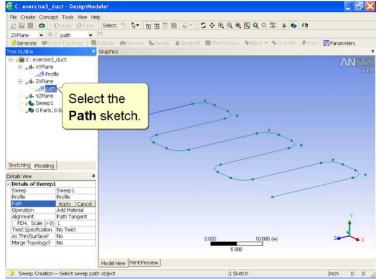

Meter 0 0

😏 SknyLoft Creation -- Select more sketches to add or click Generate to complete the skin/loft 🛛 3 Sketches



































#### E: exercise5\_BoatHull - DesignModeler \_ 7 🗙 File Create Concept Tools View Help Plane6 • \* protle\_4 • 5 Generate @Store Topology Extr Extrude @Revolve &Sweep &Skin/Loft @Thin/Surface &Blend - &Chamfer &Point Parameters Tree Outline # Graphics E: exercise5\_BoatHull A profile\_1 → YZPlane → YZPlane Planes → Plane5 → Plane5 → Plane6 → @ profile\_4 ₩ → @ Skn2 ↓ Thin1 ₩ → @ 1Part, 1Body Sketching Modeling Details View - Details of Thin1 Thin/Surface Selection Type Thin1 Faces to Remove 3 Faces Geometry 3 Faces Direction Inward FD1, Thickness (>=0) 0.05 m 1.000 (m) **Click Here to Continue** R