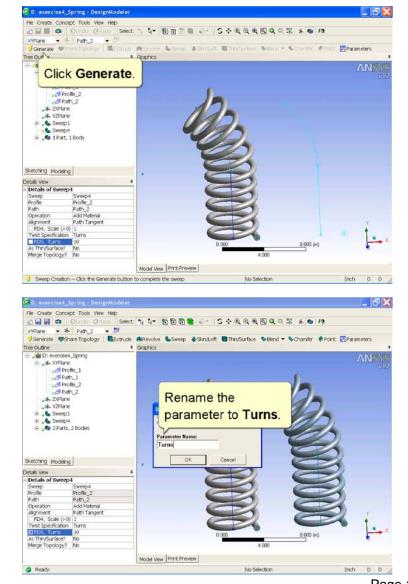

Meter 0 0

😏 SknyLoft Creation -- Select more sketches to add or click Generate to complete the skin/loft 🛛 3 Sketches



































#### E: exercise5\_BoatHull - DesignModeler \_ 7 🗙 File Create Concept Tools View Help Plane6 • \* protle\_4 • 5 Generate @Store Topology Extr Extrude @Revolve &Sweep &Skin/Loft @Thin/Surface &Blend - &Chamfer &Point Parameters Tree Outline # Graphics E: exercise5\_BoatHull A profile\_1 → YZPlane → YZPlane Planes → Plane5 → Plane5 → Plane6 → @ profile\_4 ₩ → @ Skn2 ↓ Thin1 ₩ → @ 1Part, 1Body Sketching Modeling Details View - Details of Thin1 Thin/Surface Selection Type Thin1 Faces to Remove 3 Faces Geometry 3 Faces Direction Inward FD1, Thickness (>=0) 0.05 m 1.000 (m) **Click Here to Continue** Ready Meter 0 0

# What Hav