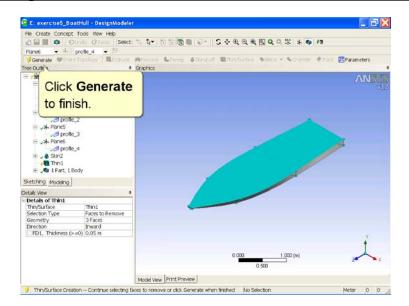

#### E: exercise5\_BoatHull - DesignModeler \_ 7 🗙 File Create Concept Tools View Help Plane6 • \* protle\_4 • 5 Generate @Store Topology Extr Extrude @Revolve &Sweep &Skin/Loft @Thin/Surface &Blend - &Chamfer &Point Parameters Tree Outline # Graphics E: exercise5\_BoatHull A profile\_1 → YZPlane → YZPlane Planes → Plane5 → Plane5 → Plane6 → @ profile\_4 ₩ → @ Skn2 ↓ Thin1 ₩ → @ 1Part, 1Body Sketching Modeling Details View - Details of Thin1 Thin/Surface Selection Type Thin1 Faces to Remove 3 Faces Geometry 3 Faces Direction Inward FD1, Thickness (>=0) 0.05 m 1.000 (m) **Click Here to Continue** Ready Meter 0 0