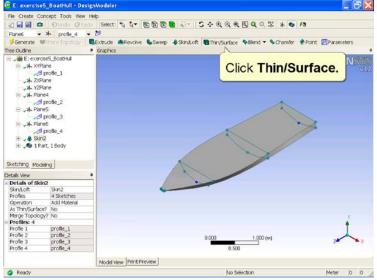

#### E: exercise5\_BoatHull - DesignModeler \_ 7 🗙 File Create Concept Tools View Help Plane6 • \* protle\_4 • 5 Generate @Store Topology Extr Extrude @Revolve &Sweep &Skin/Loft @Thin/Surface &Blend - &Chamfer &Point Parameters Tree Outline # Graphics E: exercise5\_BoatHull A profile\_1 → YZPlane → YZPlane Planes → Plane5 → Plane5 → Plane6 → @ profile\_4 ₩ → @ Skn2 ↓ Thin1 ₩ → @ 1Part, 1Body Sketching Modeling Details View - Details of Thin1 Thin/Surface Selection Type Thin1 Faces to Remove 3 Faces Geometry 3 Faces Direction Inward FD1, Thickness (>=0) 0.05 m 1.000 (m) **Click Here to Continue** Ready Meter 0 0