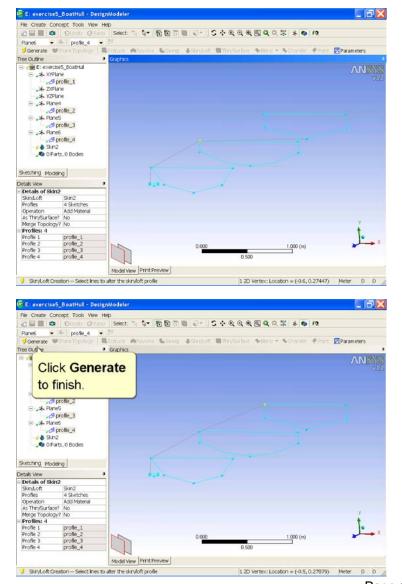

Meter 0 0

😏 SknyLoft Creation -- Select more sketches to add or click Generate to complete the skin/loft 🛛 3 Sketches