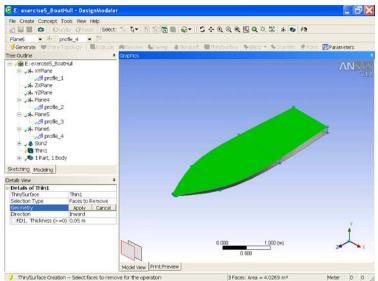

#### E: exercise5\_BoatHull - DesignModeler \_ 7 🗙 File Create Concept Tools View Help Plane6 • \* protle\_4 • 5 Generate @Store Topology Extr Extrude @Revolve &Sweep &Skin/Loft @Thin/Surface &Blend - &Chamfer &Point Parameters Tree Outline # Graphics E: exercise5\_BoatHull A profile\_1 → YZPlane → YZPlane Planes → Plane5 → Plane5 → Plane6 → @ profile\_4 ₩ → @ Skn2 ↓ Thin1 ₩ → @ 1Part, 1Body Sketching Modeling Details View - Details of Thin1 Thin/Surface Selection Type Thin1 Faces to Remove 3 Faces Geometry 3 Faces Direction Inward FD1, Thickness (>=0) 0.05 m 1.000 (m) **Click Here to Continue** Ready Meter 0 0