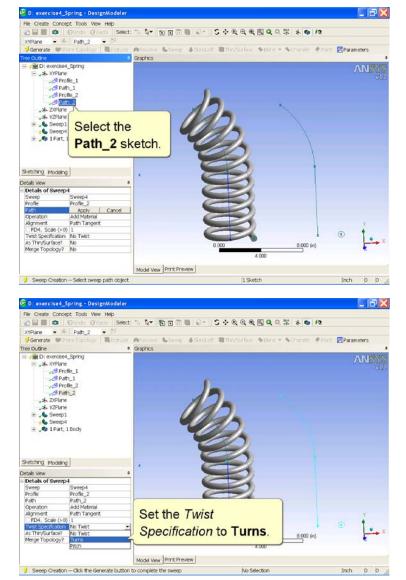

Meter 0 0

😏 SknyLoft Creation -- Select more sketches to add or click Generate to complete the skin/loft 🛛 3 Sketches