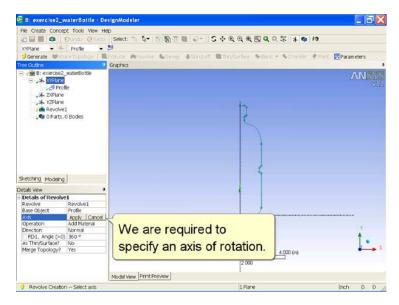

Meter 0 0

😏 SknyLoft Creation -- Select more sketches to add or click Generate to complete the skin/loft 🛛 3 Sketches